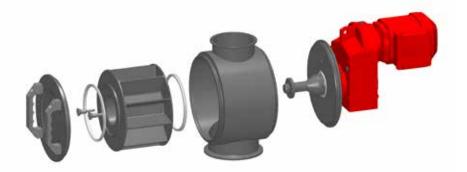

## GMP ROTARY VALVES WD 150, WD 180, WD 250

The Rotary Valves series WD 150-250 are used for dosing and discharging a broad range of bulk materials. The rotary valve is mainly used in the pharmaceutical, food, chemical and plastics processing industries. As required, different rotation speeds and electrical power may be applied. The design is in stainless steel 1.4404 with FDA-compliant sealing material and a twin shaft seal with sealing gas in accordance with GMP standards. Surfaces in contact with product are laid out in Ra  $\leq$  0,8 µm. The rotary valve can be dismantled completely and efficiently through two clamps and warrants easy cleaning processes for GMP validation.